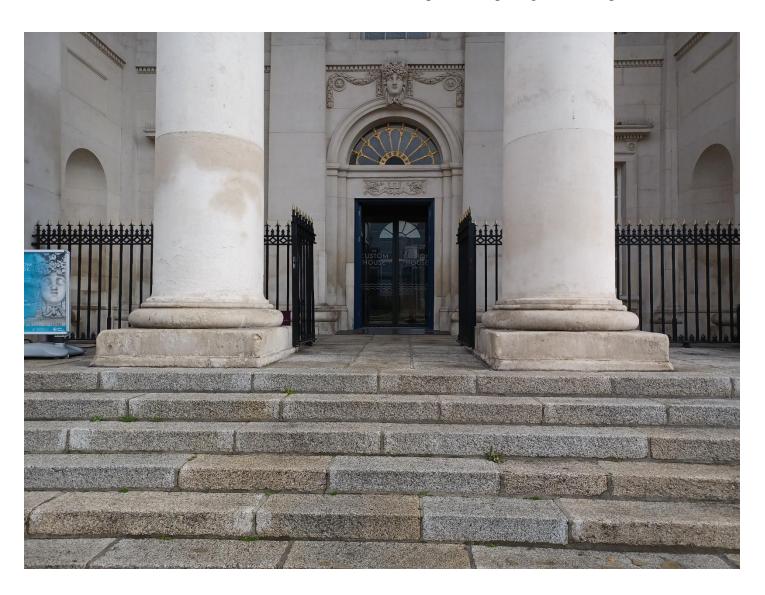

When I arrive at the Visitor Centre I will walk up a few steps to get into reception.