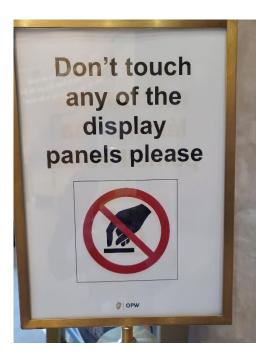

When I walk around I will see signs like this one. This just means I cannot touch the information panels because they are delicate and can be easily broken if I lean on them.