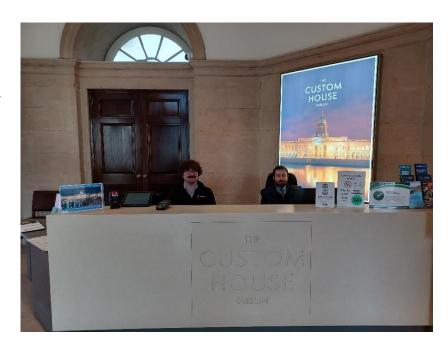

## **Visitor Centre Staff:**

This is what the Visitor Centre reception looks like. This is the first thing I will see when I arrive.

There will be staff sitting behind the desk ready to welcome me to the Custom House. I will know they work here because they will be wearing lanyards and have name badges.