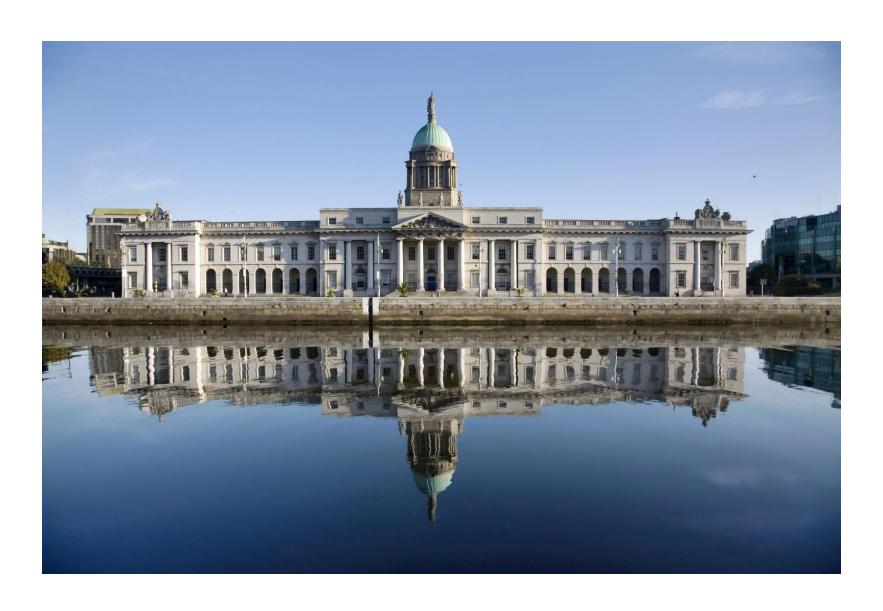

## Social Story Guide A Visit to Custom House Visitor Centre

This is a story about visiting Custom House Visitor Centre

The Custom House is a big government building. The Visitor Centre is located at the front of the building, looking onto the River Liffey.